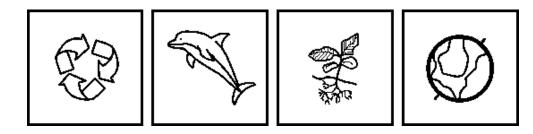

## Earth Day Patterns April 22

- There are 2 versions of this worksheet. Both are provided in color and BW.
- Version 1: easiest
  - Students complete the ABAB pattern
- Version 2: more difficult
  - Students complete the ABC pattern
- To get the digital version, click <u>HERE</u>.