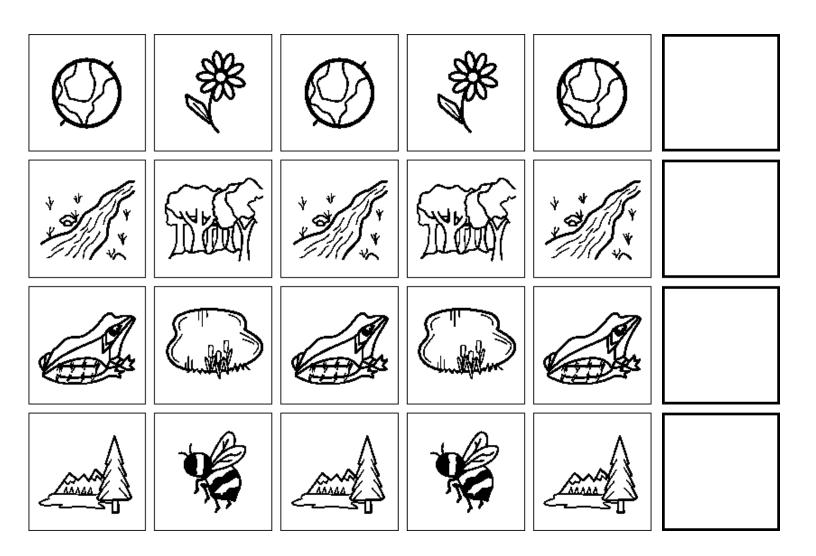

## Earth Day Patterns April 22

- There are 2 versions of this worksheet. Both are provided in color and BW.
- Version 1: easiest
  - Students complete the ABAB pattern
- Version 2: more difficult
  - Students complete the ABC pattern
- To get the digital version, click <u>HERE</u>.