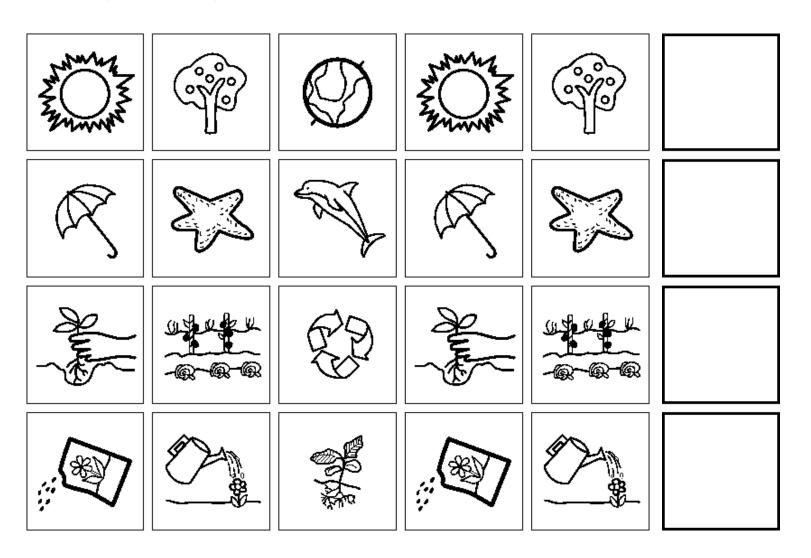

## Earth Day Patterns April 22

- There are 2 versions of this worksheet. Both are provided in color and BW.
- Version 1: easiest
  - Students complete the ABAB pattern
- Version 2: more difficult
  - Students complete the ABC pattern
- To get the digital version, click <u>HERE</u>.