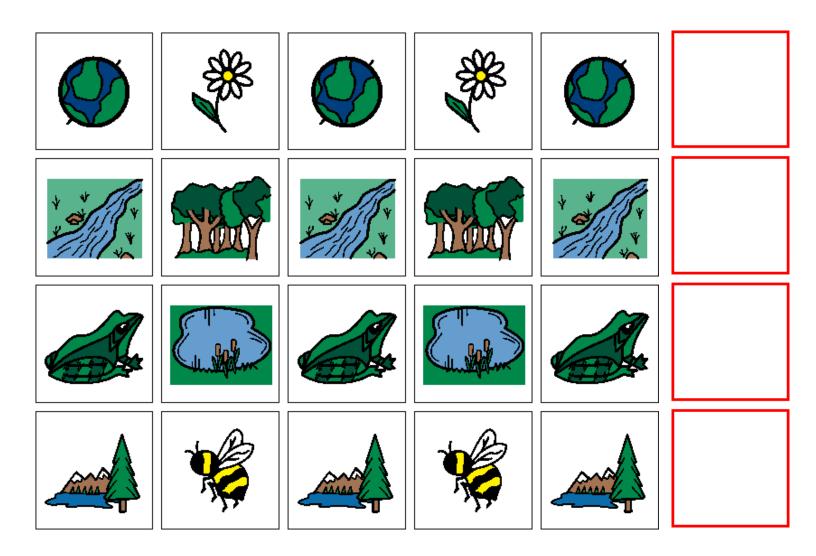

## Earth Day Patterns April 22

- There are 2 versions of this worksheet. Both are provided in color and BW.
- Version 1: easiest
  - Students complete the ABAB pattern
- Version 2: more difficult
  - Students complete the ABC pattern
- To get the digital version, click <u>HERE</u>.